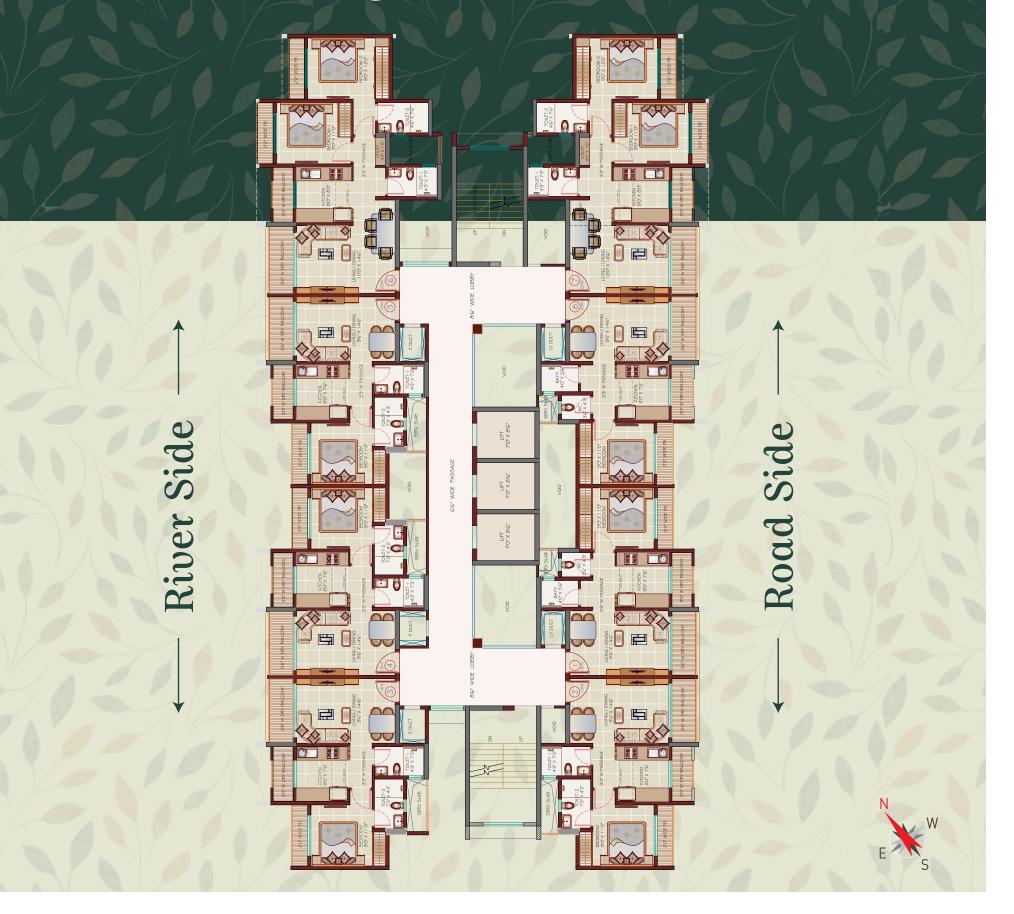

decongest traffic in these suburbs. It is set to reduce travel time between Kalyan and Titwala to just 15 minutes. The Ring Road is scheduled for completion in 2024.



Mega project of Katai to Airoli Subway

The upcoming Subway will facilitate a large number of infrastructure conveniences in the Kalyan Dombivli area.



## Rewarding times, at the Play Zone

Reap the benefits of the efforts you have put in, to come to this juncture of life. It's time to take things easy and relax.

Shot at Project Location





## Fun times for all, at FUN RESERVE ZONE

Glamourous yet quiet; elegant yet understated; the clubhouse at Regency Sarvam is your own private oasis to refresh your soul and rejuvenate your senses.

FRZ FUN RESERVE ZONE





### Building 39 Floor Plan



### Building 40 Floor Plan



# Space that creates grand impact



### 1 BHK UNIT PLAN - TYPE I

|                  | E -      |          |          |          |          |          |          |
|------------------|----------|----------|----------|----------|----------|----------|----------|
| RERA CARPET AREA |          | BALCONY  |          | F.B.     |          | TOTAL    |          |
| IN SQMTS         | IN SQFTS | IN SQMTS | IN SQFTS | IN SQMTS | IN SQFTS | IN SQMTS | IN SQFTS |
| 38.70            | 416.56   | 05.20    | 55.97    | 1.78     | 19.15    | 45.68    | 491.68   |



| RERA CARPET AREA |          | BALCONY  |          | F.B.     |          | TOTAL    |          |
|------------------|----------|----------|----------|----------|----------|----------|----------|
| IN SQMTS         | IN SQFTS | IN SQMTS |