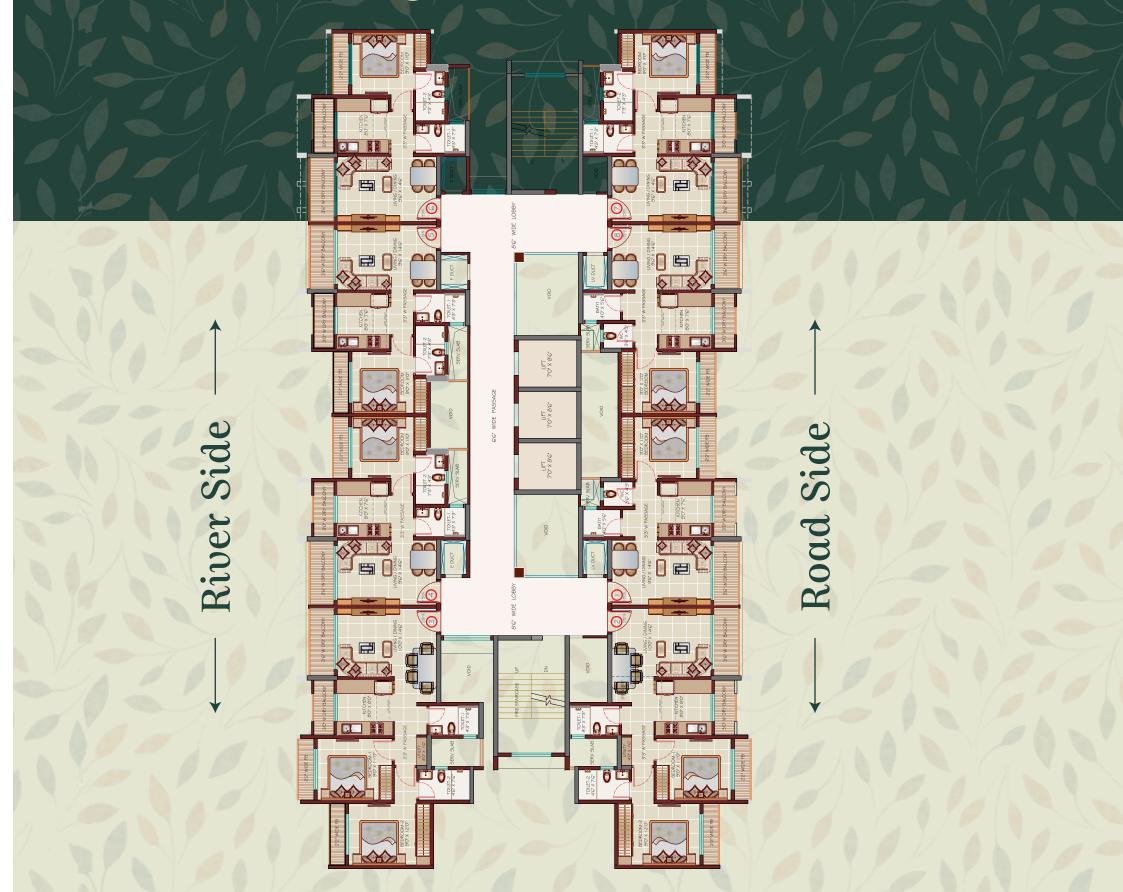

will play an important role to decongest traffic in these suburbs. It is set to reduce travel time between Kalyan and Titwala to just 15 minutes. The Ring Road is scheduled for completion in 2024.



Mega project of Katai to Airoli Subway

The upcoming Subway will facilitate a large number of infrastructure conveniences in the Kalyan Dombivli area.



## Rewarding times, at the Play Zone

Reap the benefits of the efforts you have put in, to come to this juncture of life. It's time to take things easy and relax.

Shot at Project Location





## Fun times for all, at FUN RESERVE ZONE

Glamourous yet quiet; elegant yet understated; the clubhouse at Regency Sarvam is your own private oasis to refresh your soul and rejuvenate your senses.

FRZ FUN RESERVE ZONE





### Building 39 Floor Plan



### Building 40 Floor Plan



# Space that creates grand impact



### 1 BHK UNIT PLAN - TYPE I

|                  | E -      |          |          |          |          |          |          |
|------------------|----------|----------|----------|----------|----------|----------|----------|
| RERA CARPET AREA |          | BALCONY  |          | F.B.     |          | TOTAL    |          |
| IN SQMTS         | IN SQFTS | IN SQMTS | IN SQFTS | IN SQMTS | IN SQFTS | IN SQMTS | IN SQFTS |
| 38.70            | 416.56   | 05.20    | 55.97    | 1.78     | 19.15    | 45.68    | 491.68   |



| RERA CARPET AREA |          | BALCONY  |          | F.B.     |          | TOTAL    |          |
|------------------|----------|----------|----------|----------|----------|----------|----------|
| IN SQMTS