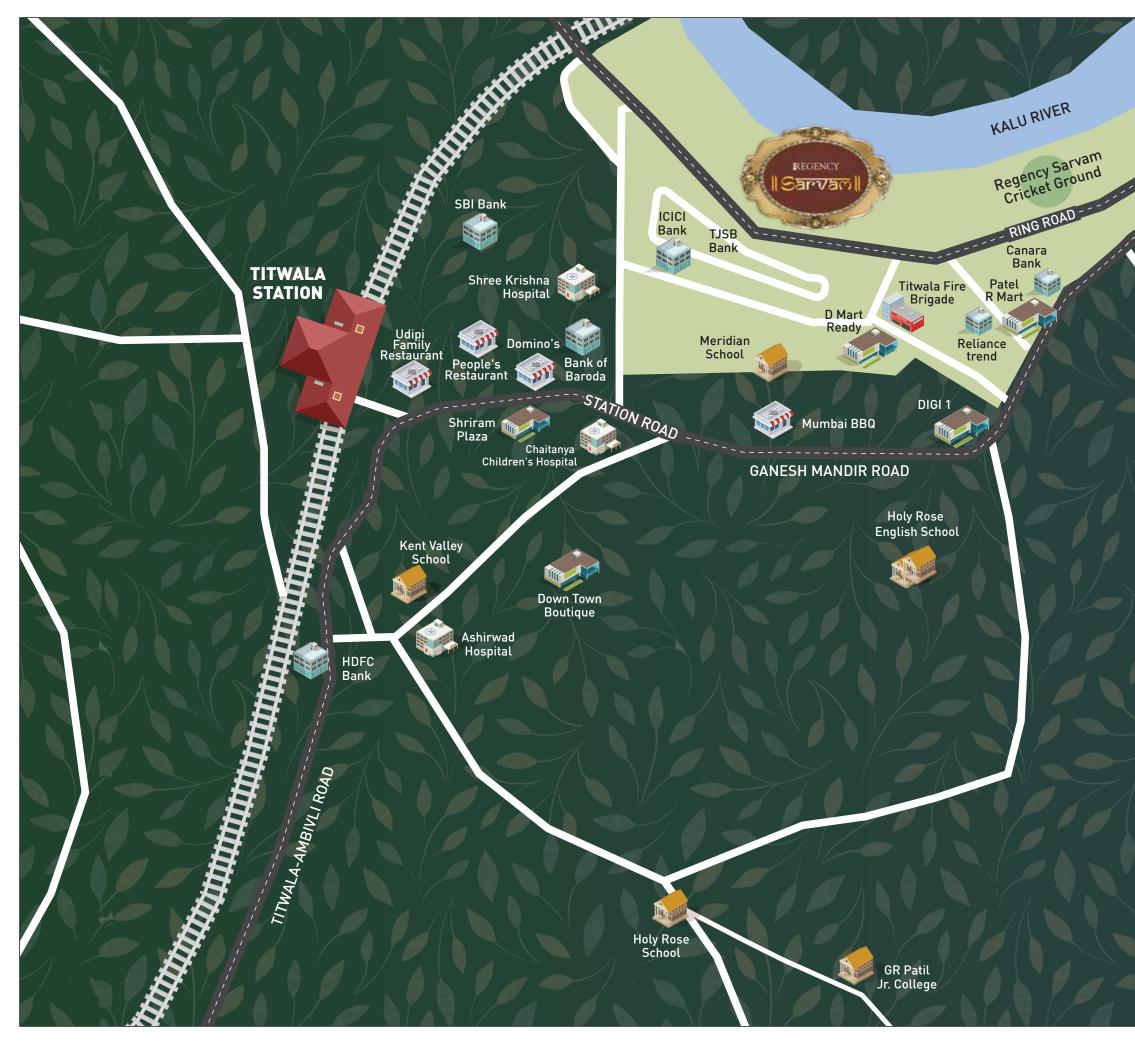

# Connectivity that is radically poised close to conveniences, and the future.

While Regency Sarvam is just 3 mins. from Titwala Station and close to conveniences that make for ease of daily living, the location is also far-sightedly strategic to upcoming prominent connectivity links.

#### Within its vicinity

- Meridian School: 150 m (2 min) Titwala Fire Brigade: 180 m (2 min) Patel R Mart: 500 m (7 min)
- Reliance Trendz: 550 m (7 min) D-Mart Ready: 160 m (2 min) ICICI Bank: 140 m (2 min)
- TJSB Bank: 350 m (4 min) AXIS Bank: 350 m (4 min) Canara Bank: 550 m (7 min)

### Connectivity

- Titwala Railway Station: Walking Distance (3 Mins) Kalyan-Murbad Road: (NH 22): Approx 5 Km
- Famous Titwala Ganesh Mandir: 3 Mins

### Hospitals

- Aashirwad Hospital: 1.4 kms (5 mins) Shree Krishna Hospital: 1.4 kms (5 mins)
- Shree Siddhivinayak Hospital: 3 Mins

#### Restaurant

- Mumbai BBQ: 1.1 Kms (4 mins) Domino's: 750 m (4 mins)
- People's Restaurant: 1.4 kms (6 mins) Udipi Family Restaurant: 1.9 kms (9 mins)

#### Shopping

• Downtown Boutique: 1.8 kms (5 mins) • Shriram Plaza: 2.1 kms (9 mins)