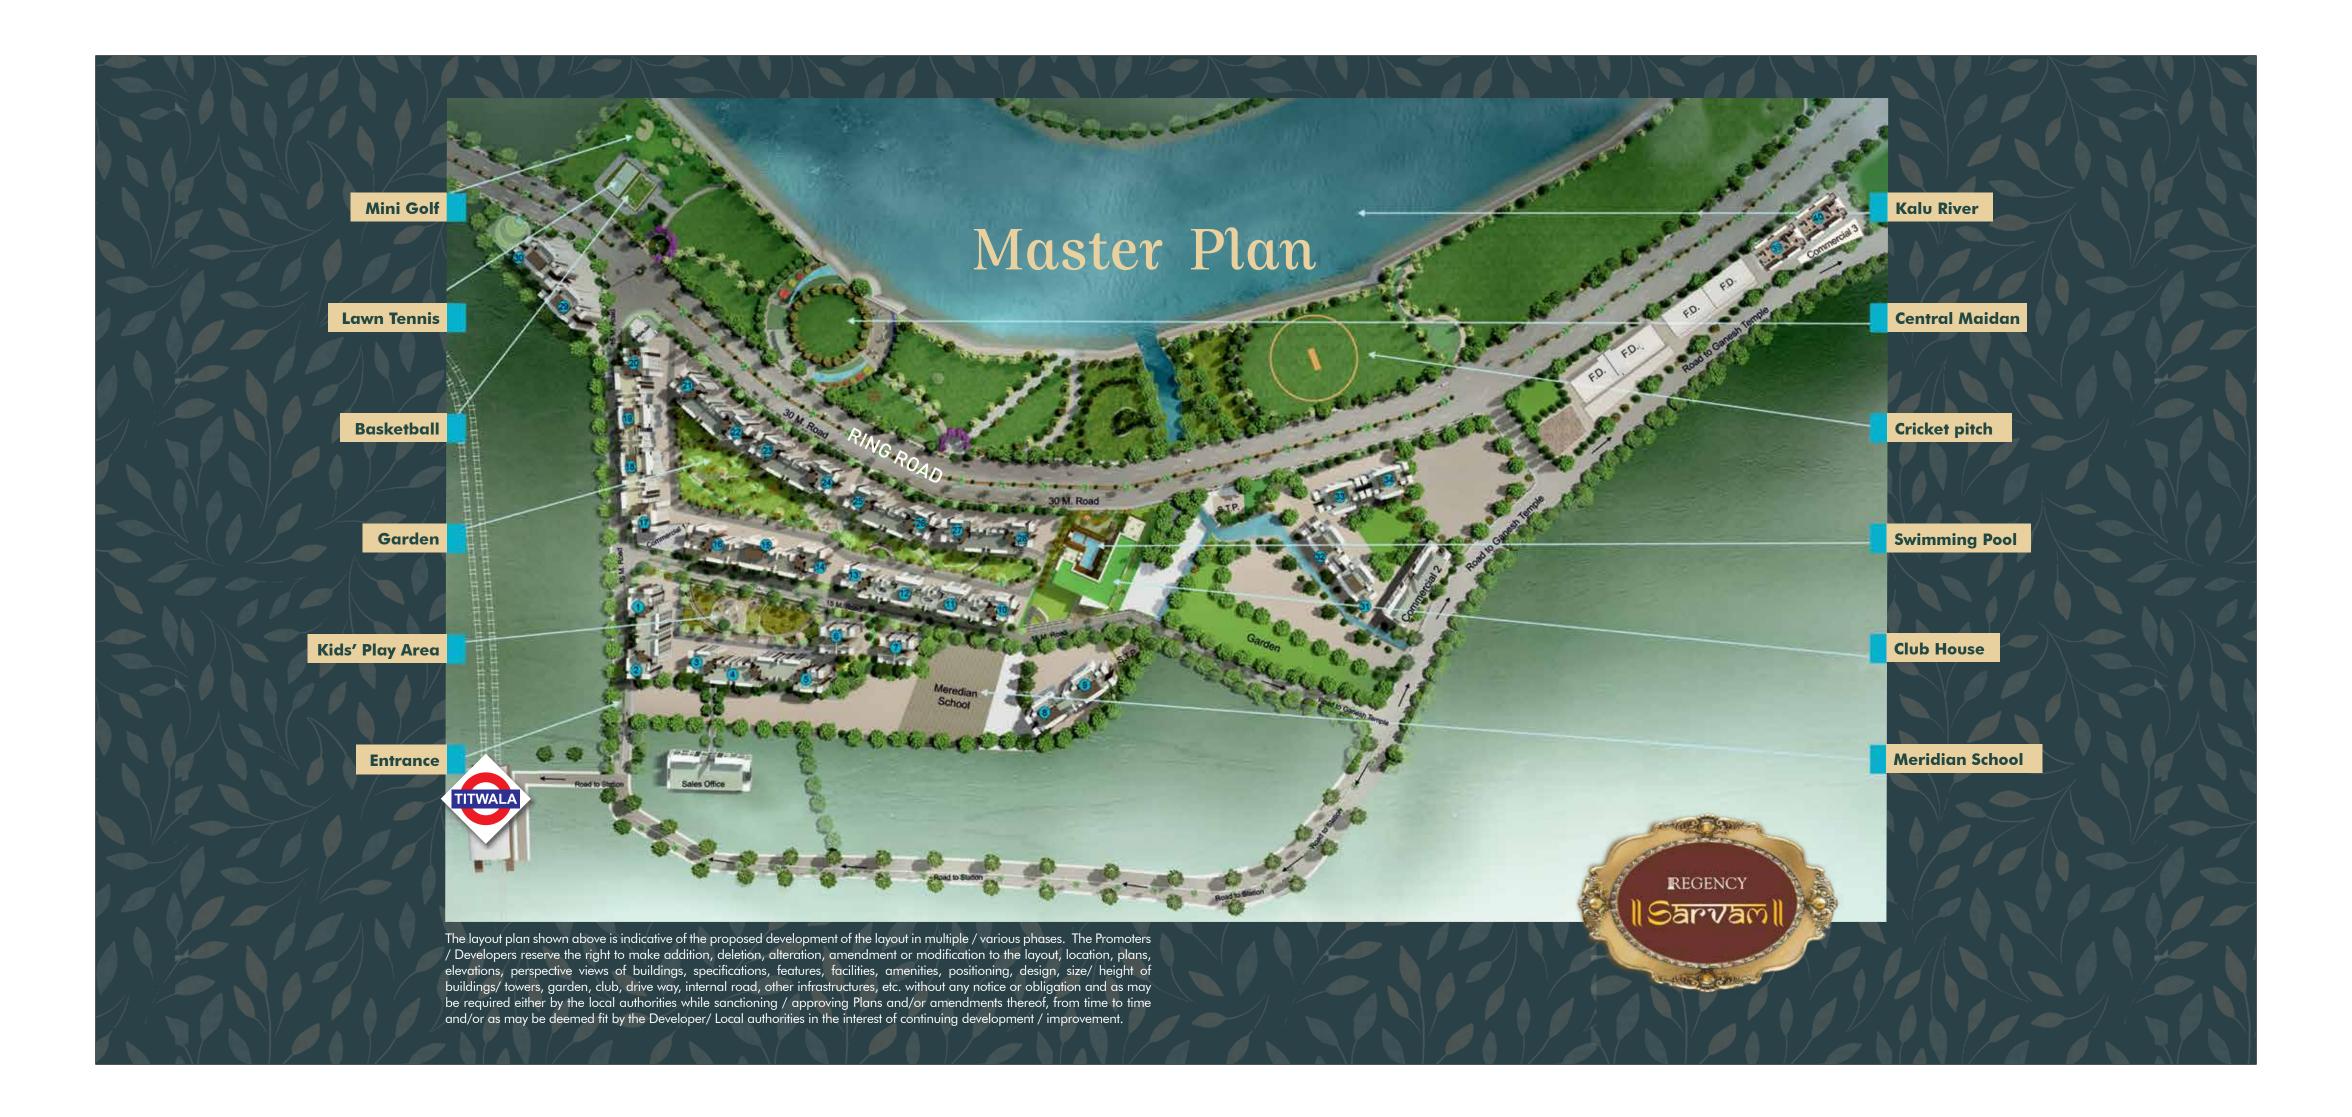

TITWALA (E)

Titwala's foremost integrated lifestyle township across 68 acres, with 75,000 sq. ft. of amenities\*

- 68 acres Riverside township
- 90% open space
  75,000 sq. ft. Clubhouse with lifestyle amenities
  Multiple lifestyle and activity zones

GANESH MANDIR ROAD

Ganesh Mandi

Shri Maha Ganpati Hospital

KALYAN-MURBAD ROAD