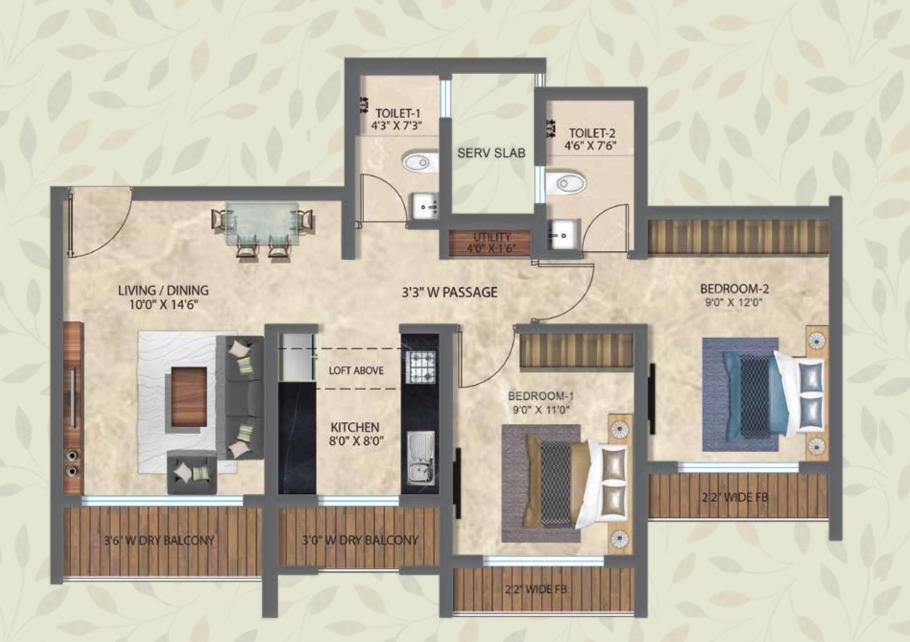

### 2 BHK UNIT PLAN

| RERA CARPET AREA |          | BALCONY  |          | F.B.     |          | TOTAL    |          |
|------------------|----------|----------|----------|----------|----------|----------|----------|
| IN SQMTS         | IN SQFTS | IN SQMTS | IN SQFTS | IN SQMTS | IN SQFTS | IN SQMTS | IN SQFTS |
| 56.80            | 611.40   | 05.36    | 57.69    | 3.54     | 38.10    | 65.70    | 707.19   |