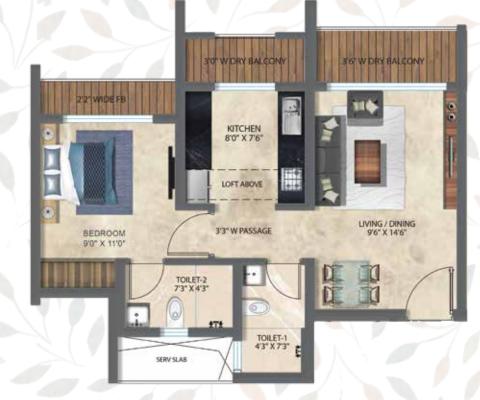

### 1 BHK UNIT PLAN - TYPE I

|                  | E -      |          |          |          |          |          |          |
|------------------|----------|----------|----------|----------|----------|----------|----------|
| RERA CARPET AREA |          | BALCONY  |          | F.B.     |          | TOTAL    |          |
| IN SQMTS         | IN SQFTS | IN SQMTS | IN SQFTS | IN SQMTS | IN SQFTS | IN SQMTS | IN SQFTS |
| 38.70            | 416.56   | 05.20    | 55.97    | 1.78     | 19.15    | 45.68    | 491.68   |