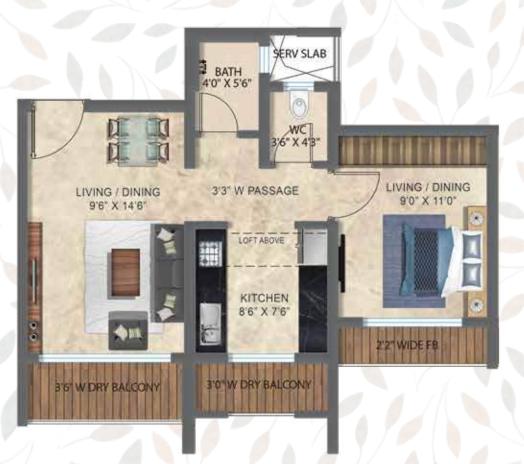

| RERA CARPET AREA |          | BALCONY  |          | F.B.     |          | TOTAL    |          |
|------------------|----------|----------|----------|----------|----------|----------|----------|
| IN SQMTS         | IN SQFTS | IN SQMTS | IN SQFTS | IN SQMTS | IN SQFTS | IN SQMTS | IN SQFTS |
| 37.64            | 405.15   | 05.20    | 55.97    | 1.78     | 19.15    | 44.62    | 480.27   |