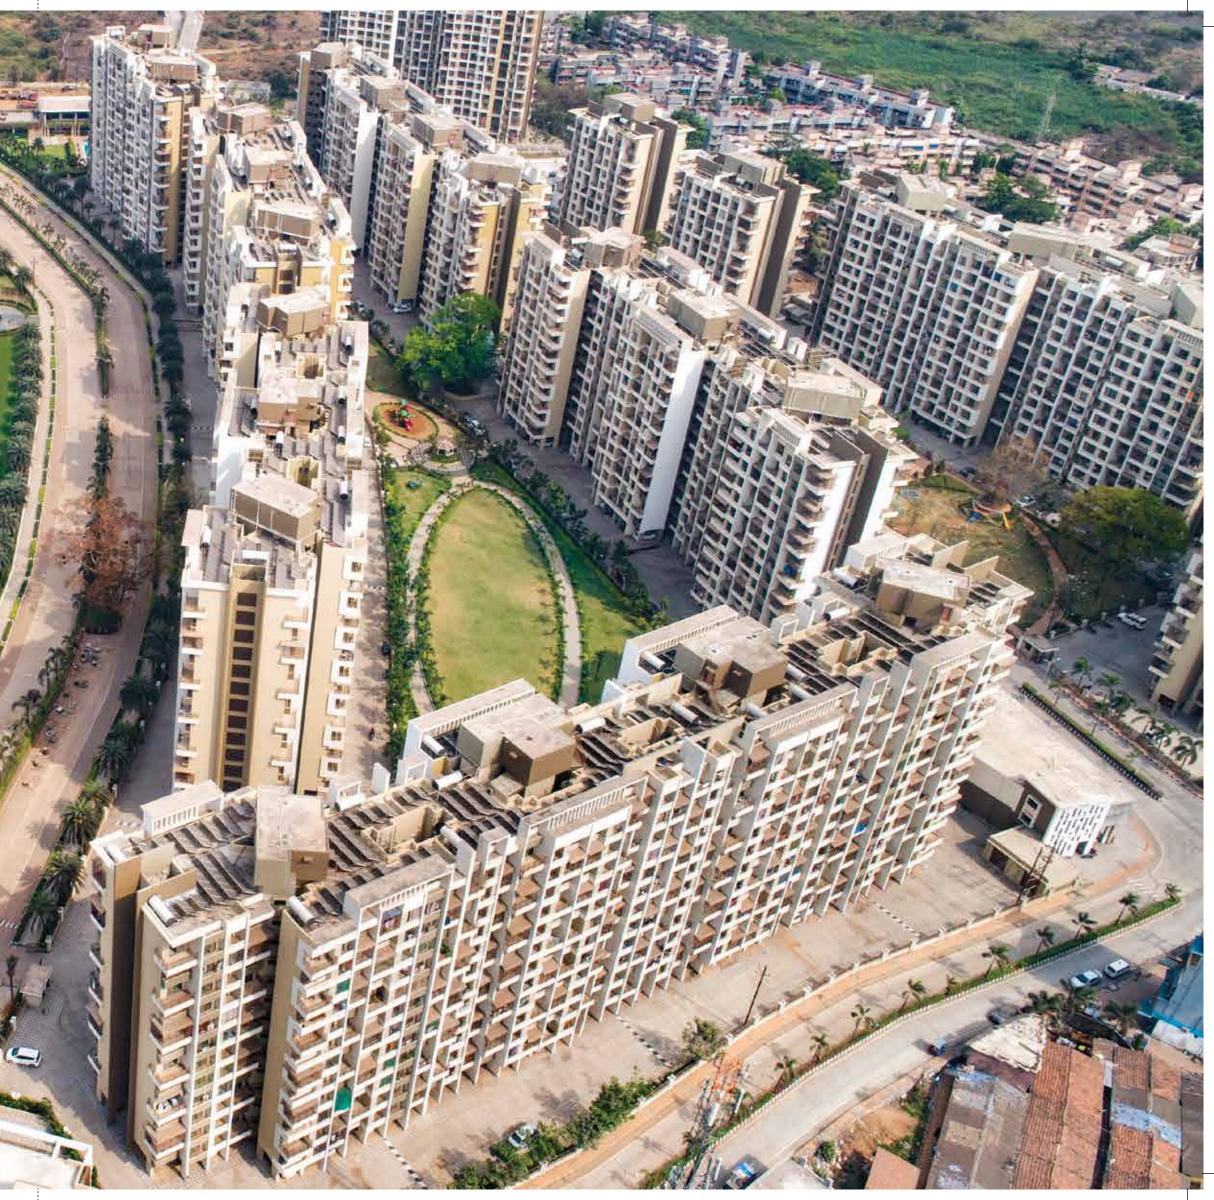

TITWALA (E)

Titwala's foremost integrated lifestyle township across 68 acres, with 75,000 sq. ft. of amenities\*

- 68 acres Riverside township
- 90% open space
  75,000 sq. ft. Clubhouse with lifestyle amenities
  Multiple lifestyle and activity zones

GANESH MANDIR ROAD

Ganesh Mandi

Shri Maha Ganpati Hospital

KALYAN-MURBAD ROAD